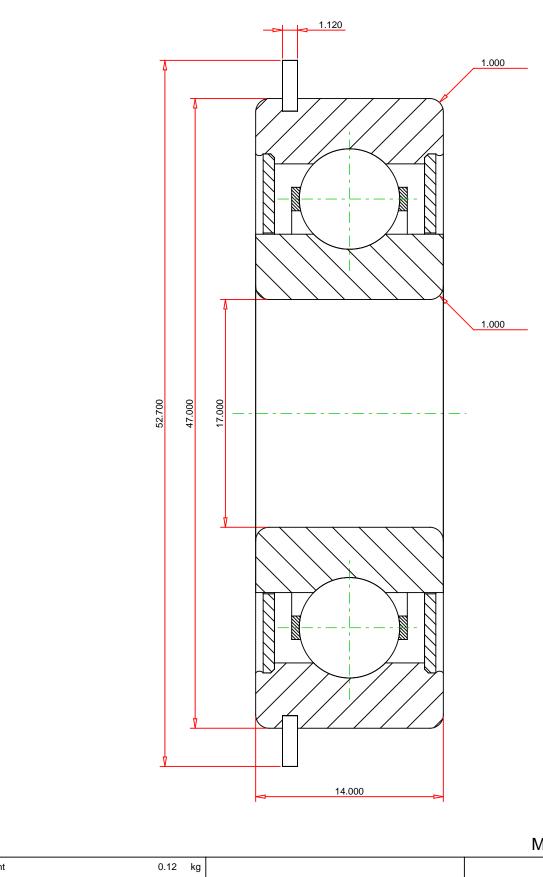

## <u>Specifications</u> | <u>Dimensions</u> | <u>Basic Load Ratings</u> | <u>Factors</u>

| Specifications – |              |                                  |  |  |  |
|------------------|--------------|----------------------------------|--|--|--|
|                  | Clearance    | C0 (Normal)                      |  |  |  |
|                  | Bore Size d  | 17.000 mm                        |  |  |  |
|                  | Features     | Non-Contact Seals With Snap Ring |  |  |  |
|                  | Bearing Type | Standard DGBB                    |  |  |  |
|                  | Weight       | 0.120 Kg                         |  |  |  |
|                  |              |                                  |  |  |  |

| Dimensions          |           | - ` |
|---------------------|-----------|-----|
| Outside Diameter D  | 47.000 mm |     |
| utside Ring Width B | 14.000 mm |     |

| Radius Rs min             | 1.000 mm  |
|---------------------------|-----------|
| Snap Ring Diameter D2 max | 52.700 mm |
| Snap Ring Width f max     | 1.120 mm  |